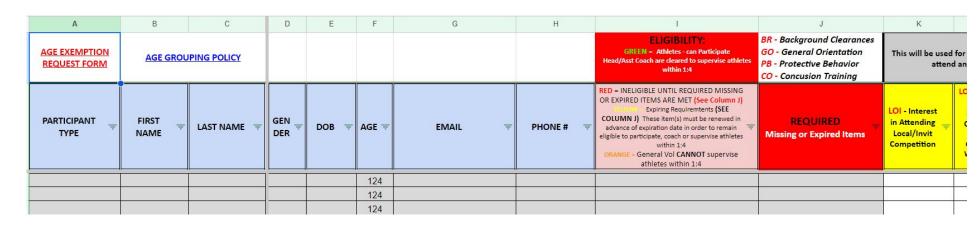

#### Columns A-J will populate automatically from the SIGN-UP form

**Eligibility:** Column I will indicate Eligibility for participation as an athlete, coach or volunteer.

\* RED - indicates that an athlete, assistant/head coach is either missing or has an expired Required item(s), these are listed in Column J and are INELIGIBLE to participate until

## Tracker (Tab 2) - Athlete/Volunteer Tab Eligibility, LOI, Attendance

Eligibility - Red Event Interest - Yellow Attendance – Blue

A, B, C are frozen and will remain as you scroll over

Specific
Column
instructions
can be found
in first 2 rows