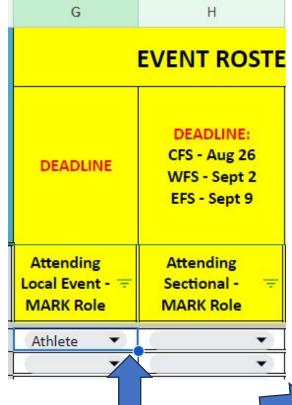

## Tracker - SPORT Roster Tab (cont) Event Commitment

Select role for each individual attending the event (can not exceed the total # of your final allocations)

Once a selection is made you can pull down on the blue circle in lower right corner to copy that selection to cells below.