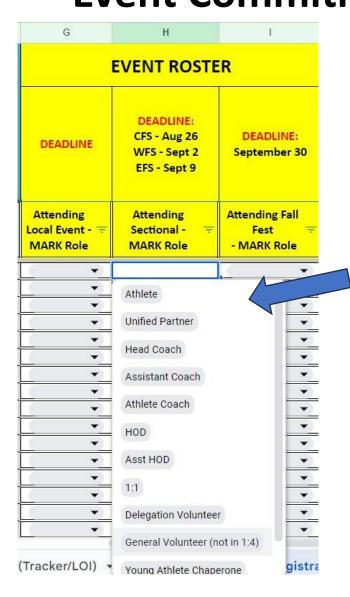

## Tracker (Tab 3) - SPORT Roster Tab Event Commitment and Registration

Event Commitment and Role

Event – Sport specific Registration

## Tracker - SPORT Roster Tab (cont) Event Commitment

Select role for each individual attending the event (can not exceed the total # of your final allocations)

Once a selection is made you can pull down on the blue circle in lower right corner to copy that selection to cells below.