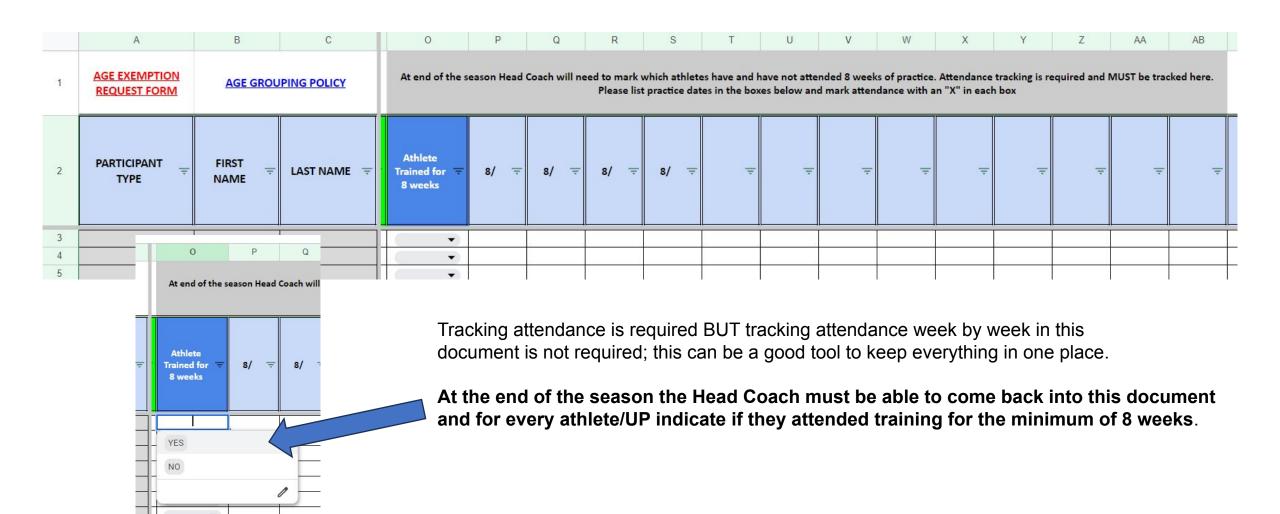

## Tracker (Tab 2) - Athlete/Volunteer Tab Eligibility, LOI, Attendance

Eligibility - Red Event Interest - Yellow Attendance – Blue

A, B, C are frozen and will remain as you scroll over

Specific
Column
instructions
can be found
in first 2 rows

RSDs will sort alphabetically, if you would like a specific sort just ASK them!

Tracker - Athlete/Volunteer Tab (cont) Eligibility

- The ELIGIBILITY tab on each of your attendance trackers will be updated on a weekly basis from Oct 15 – Dec 13 by your Regional Team. PLEASE encourage and assist your athletes and volunteers in meeting our eligibility requirements.
- The deadline to make sure athletes and volunteers meet eligibility requirements for the Winter is December 20th
- Athletes and Volunteer CANNOT participate in trainings if they have not met all eligibility requirements - it is <u>YOUR</u> responsibility to track this.