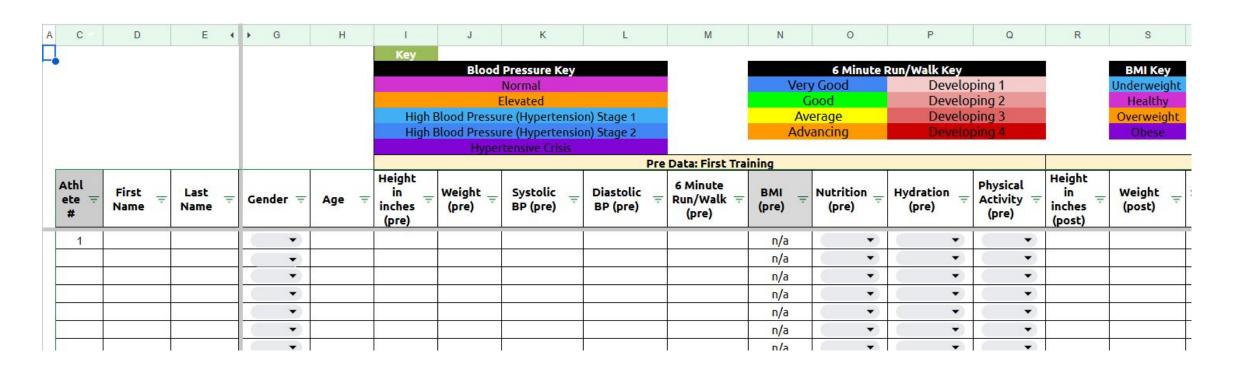

#### Key includes:

· Color- coded key to indicate ranges that athlete data falls into for: 6 Minute Run/Walk, BMI, and Blood Pressure (OPTIONAL)

#### Final Pre & Post Data Collection includes:

- · Report athlete information
- · Athlete Number: Automatically filled
- · First Name: Enter athletes first name
- Last Name: Enter athletes last name
- · Age: Enter athletes age in years
- Gender: Enter athletes gender, M for male, F for female
- Height: Enter the height in inches (i.e. a 5 foot 6 inch tall athletes= 65 inches)
- Weight: Enter weight in pounds
- Systolic Blood Pressure (OPTIONAL): Enter the systolic bp number (top number)
- **Diastolic Blood Pressure (OPTIONAL):** Enter the diastolic bp number (bottom number)
- 6 Minute Run/Walk: Enter the 6 Minute run/walk test score
- ·BMI: Automatically calculated (based on the height and weight)
- ·Nutrition: Enter the athletes answer from the nutrition question from the lifestyle survey
- ·Hydration: Enter the athletes answer from the hydration question from the lifestyle survey
- •Physical Activity: Enter the athletes answer from the physical activity question from the lifestyle survey
- Compare pre and post data using color coded key