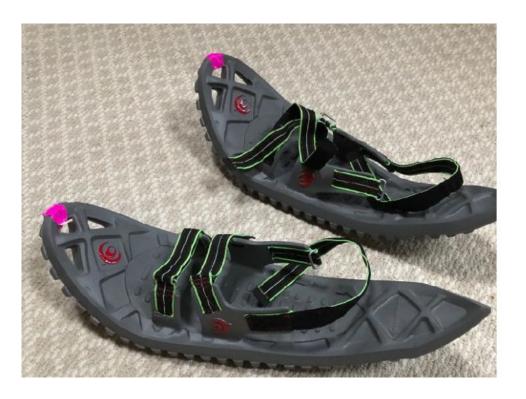

## **Recommended Snowshoes**

- Lightweight
- Easy to run in
- Affordable

https://crescentmoonsnowshoes.com/