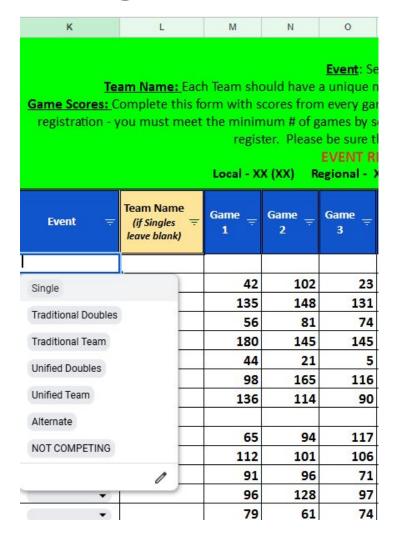

## Tracker (Tab 3) - SPORT Roster Tab Event Commitment and Registration

Event Commitment and Role

Event – Sport specific Registration

## Tracker - SPORT Roster Tab (cont) Event Commitment

Select role for each individual attending the event (can not exceed the total # of your final allocations)

Once a selection is made you can pull down on the blue circle in lower right corner to copy that selection to cells below.